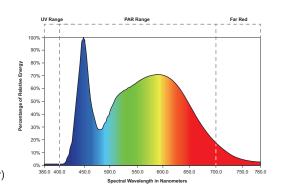

### **FEATURES**

- 30W or 60W Full-spectrum LED options
- Low-profile design ideal for vertical grows
- Full-spectrum white LEDs outperform T5 fluorescents
- UV-stabilized PMMA optical lens efficiently delivers light to the plant canopy
- 1-10V Dimming
- cETL Listed for Damp Locations

## VERSATILE | ENERGY EFFICIENT | ULTRATHIN

**Ultrathin, energy-efficient** LED lighting offers incredible performance for clone racks and small veg rooms. Available in two different dimensions, the **FPV's versatility** will outperform more light-intensive fixtures.

### 1'X4' 30W FLAT PANEL VEG LED

- · Low profile, ideal for vertical grows
- Soft and uniform light distribution, 120° beam
- Full-spectrum, white LEDs outperform T5 fluorescents
- UV-stabilized PMMA optical lens efficiently delivers light to the plant canopy
- 1-10V Dimming
- 120VAC Line cord with plug (10' length)
- 120-277VAC Input
- Available cable mounting kit (LPA-CMK) -Consult Factory
- cETL Listed for Damp Locations
- Five Year Warranty (Terms and Conditions Apply)

### 2'X4' 60W FLAT PANEL VEG LED

- · Low profile, ideal for vertical grows
- Soft and uniform light distribution, 120° beam
- Full-spectrum, white LEDs outperform T5 fluorescents
- UV-stabilized PMMA optical lens efficiently delivers light to the plant canopy
- 1-10V Dimming
- 120VAC Line cord with plug (10' length)
- 120-277VAC Input
- Available cable mounting kit (LPA-CMK) -Consult Factory
- cETL Listed for Damp Locations
- Five Year Warranty (Terms and Conditions Apply)