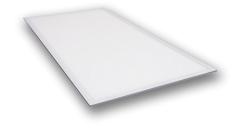

### 2'X4' 60W FLAT PANEL VEG LED

- · Low profile, ideal for vertical grows
- Soft and uniform light distribution, 120° beam
- Full-spectrum, white LEDs outperform T5 fluorescents
- UV-stabilized PMMA optical lens efficiently delivers light to the plant canopy
- 1-10V Dimming
- 120VAC Line cord with plug (10' length)
- 120-277VAC Input
- Available cable mounting kit (LPA-CMK) -Consult Factory
- cETL Listed for Damp Locations
- Five Year Warranty (Terms and Conditions Apply)