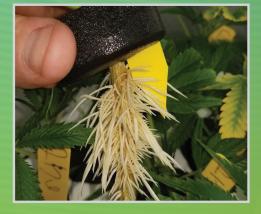

# 30W AND 60W FLAT PANEL VEG LED LIGHTS

FPV14-A 1'X4' 30W FLAT PANEL VEG LED

### **FEATURES**

- 30W or 60W Full-spectrum LED options
- Low-profile design ideal for vertical grows
- Full-spectrum white LEDs outperform T5 fluorescents
- UV-stabilized PMMA optical lens efficiently delivers light to the plant canopy
- 1-10V Dimming
- cETL Listed for Damp Locations

## BIGGER ROOTS





growliteog







in /company/growlite-inc-



## VERSATILE | ENERGY EFFICIENT | ULTRATHIN

**Ultrathin, energy-efficient** LED lighting offers incredible performance for clone racks and small veg rooms. Available in two different dimensions, the **FPV's versatility** will outperform more light-intensive fixtures.

## FPV14-A

SKU FPV14-A



### 1'X4' 30W FLAT PANEL VEG LED

- · Low profile, ideal for vertical grows
- Soft and uniform light distribution, 120° beam
- Full-spectrum, white LEDs outperform T5 fluorescents
- UV-stabilized PMMA optical lens efficiently delivers light to the plant canopy
- 1-10V Dimming
- 120VAC Line cord with plug (10' length)
- 120-277VAC Input
- Available cable mounting kit (LPA-CMK) -Consult Factory
- cETL Listed for Damp Locations
- Five Year Warranty (T