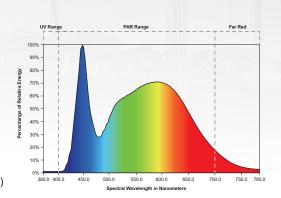

### **FEATURES**

- 30W or 60W Full-spectrum LED options
- Low-profile design ideal for vertical grows
- Full-spectrum white LEDs outperform T5 fluorescents
- UV-stabilized PMMA optical lens efficiently delivers light to the plant canopy
- 1-10V Dimming
- cETL Listed for Damp Locations

### 1'X4' 30W FLAT PANEL VEG LED

- · Low profile, ideal for vertical grows
- Soft and uniform light distribution, 120° beam
- Full-spectrum, white LEDs outperform T5 fluorescents
- UV-stabilized PMMA optical lens efficiently delivers light to the plant canopy
- 1-10V Dimming
- 120VAC Line cord with plug (10' length)
- 120-277VAC Input
- Available cable mounting kit (LPA-CMK) -Consult Factory
- cETL Listed for Damp Locations
- Five Year Warranty (Terms and Conditions Apply)

### 2'X4' 60W FLAT PANEL VEG LED

- · Low profile, ideal for vertical grows
- Soft and uniform light distribution, 120° beam
- Full-spectrum, white LEDs outperform T5 fluorescents
- UV-stabilized PMMA optical lens efficiently delivers light to the plant canopy
- 1-10V Dimming
- 120VAC Line cord with plug (10' length)
- 120-277VAC Input
- Available cable mounting kit (LPA-CMK) -Consult Factory
- cETL Listed for Damp Locations
- Five Year Warranty (Terms and Conditions Apply)