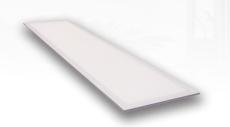

# 30W AND 60W FLAT PANEL VEG LED LIGHTS

FPV14-A 1'X4' 30W FLAT PANEL VEG LED

### 1'X4' 30W FLAT PANEL VEG LED

- · Low profile, ideal for vertical grows
- Soft and uniform light distribution, 120° beam
- Full-spectrum, white LEDs outperform T5 fluorescents
- UV-stabilized PMMA optical lens efficiently delivers light to the plant canopy
- 1-10V Dimming
- 120VAC Line cord with plug (10' length)
- 120-277VAC Input
- Available cable mounting kit (LPA-CMK) -Consult Factory
- cETL Listed for Damp Locations
- Five Year Warranty (Terms and Conditions Apply)