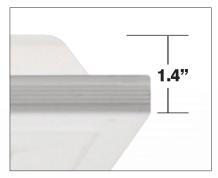

s and Conditions Apply)



## FPV24-A

#### SKU FPV24-A



### 2'X4' 60W FLAT PANEL VEG LED

- · Low profile, ideal for vertical grows
- Soft and uniform light distribution, 120° beam
- Full-spectrum, white LEDs outperform T5 fluorescents
- UV-stabilized PMMA optical lens efficiently delivers light to the plant canopy
- 1-10V Dimming
- 120VAC Line cord with plug (10' length)
- 120-277VAC Input
- Available cable mounting kit (LPA-CMK) -Consult Factory
- cETL Listed for Damp Locations
- Five Year Warranty (Terms and Conditions Apply)



### **ORDERING INFORMATION**

| System/Configuration | Description                   |
|----------------------|-------------------------------|
| FPV14-A              | 30W, 1'X4' Flat Panel Veg LED |
| FPV24-A              | 60W, 2'X4' Flat Panel Veg LED |



Ultra-thin, low-profile